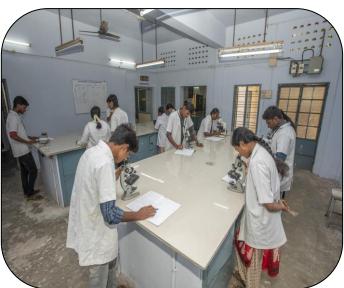

## Micro-Biology – UG & PG Lab

(A Linguistic Minority Co-education Institution)

Affiliated to Madurai Kamaraj University & Re-Accredited with 'B+' Grade by NAAC)

Vilachery Main Road, Pasumalai (P.O), Madurai-625004.